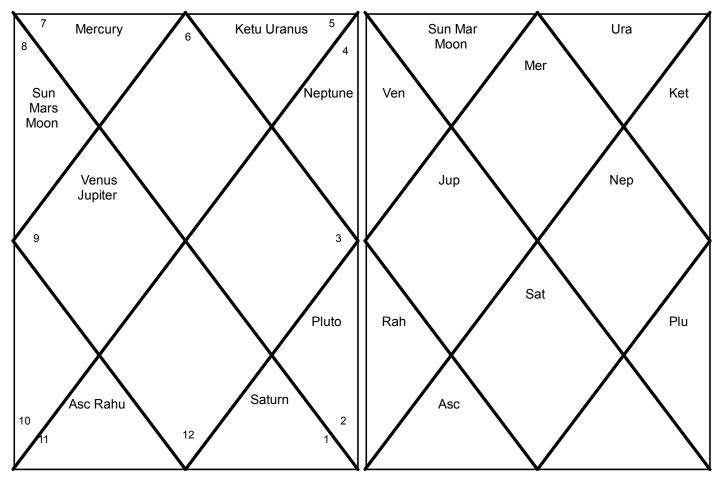

# **Planetary Positions at Birth Time**

| Planets   | Rashi       | Degrees  | Nakshatra  | Nak Lord | Pad | Dir    | Dignity |
|-----------|-------------|----------|------------|----------|-----|--------|---------|
| Ascendant | Virgo       | 19:57:19 | Hasta      | Moon     | 3   |        | -       |
| Sun       | Gemini      | 01:46:14 | Mrigsiras  | Mars     | 3   | Direct | -       |
| Mercury   | Taurus      | 11:35:32 | Rohini     | Moon     | 1   | Direct | -       |
| Venus     | Cancer      | 16:40:39 | Ashlesha   | Mercury  | 1   | Direct | -       |
| Mars      | Gemini      | 01:02:07 | Mrigsiras  | Mars     | 3   | Direct | -       |
| Jupiter   | Cancer      | 25:04:24 | Ashlesha   | Mercury  | 3   | Direct | -       |
| Saturn    | Scorpio     | 05:46:47 | Anuradha   | Saturn   | 1   | Retro  | -       |
| Moon      | Gemini      | 11:03:52 | Aridra     | Rahu     | 2   | Direct | -       |
| Rahu      | Virgo       | 12:25:45 | Hasta      | Moon     | 1   | Retro  | -       |
| Ketu      | Pisces      | 12:25:45 | U.Bhadra   | Saturn   | 3   | Retro  | -       |
| Uranus    | Pisces      | 25:49:18 | Revati     | Mercury  | 3   | Direct | -       |
| Neptune   | Aquarius    | 15:44:18 | Satabhisha | Rahu     | 3   | Retro  | -       |
| Pluto     | Sagittarius | 20:39:36 | P.Sada     | Venus    | 3   | Retro  | -       |

# Lagna Kundali

# **Bhav Table**

| Bhav | Bhav Begins |          | Mid Bhav    |          |
|------|-------------|----------|-------------|----------|
| 1    | Virgo       | 05:02:14 | Virgo       | 19:57:19 |
| 2    | Libra       | 05:02:14 | Libra       | 20:07:08 |
| 3    | Scorpio     | 05:12:03 | Scorpio     | 20:16:58 |
| 4    | Sagittarius | 05:21:53 | Sagittarius | 20:26:47 |
| 5    | Capricorn   | 05:21:53 | Capricorn   | 20:16:58 |
| 6    | Aquarius    | 05:12:03 | Aquarius    | 20:07:08 |
| 7    | Pisces      | 05:02:14 | Pisces      | 19:57:19 |
| 8    | Aries       | 05:02:14 | Aries       | 20:07:08 |
| 9    | Taurus      | 05:12:03 | Taurus      | 20:16:58 |
| 10   | Gemini      | 05:21:53 | Gemini      | 20:26:47 |
| 11   | Cancer      | 05:21:53 | Cancer      | 20:16:58 |
| 12   | Leo         | 05:12:03 | Leo         | 20:07:08 |

# **Bhav Chalit Chakra**