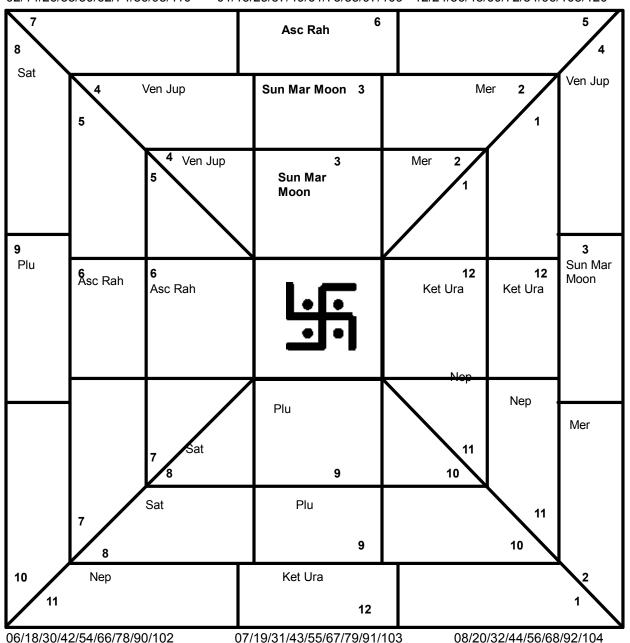

02/14/26/38/50/62/74/86/98/110 01/13/25/37/49/61/73/85/97/109 12/24/36/48/60/72/84/96/108/120

Besides the Ascendant, the Moon and the Sun are also considered as reckoning points individually. Sudarshana Chakra gives the combined view of the horoscope from these three different reckoning points - the Ascendant, the Moon and the Sun - at a glance.

Auspicious and inauspicious happenings and the age periods of their occurences are predicted from Sudarshan Chakra.