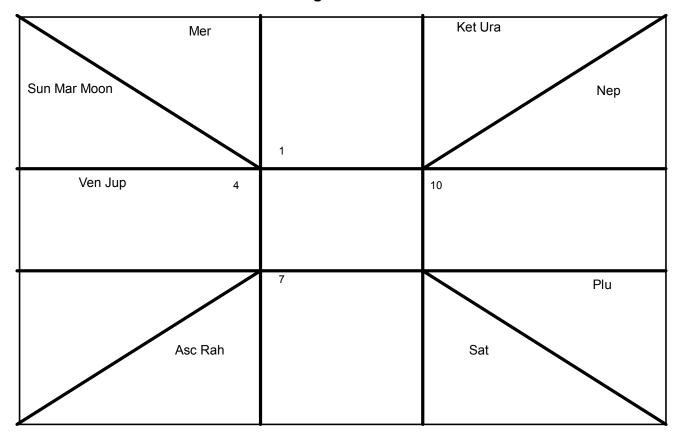

| Gemini      | 01:02:07 | Mrigsiras  | Mars     | 3   | Direct | -       |
| Jupiter   | Cancer      | 25:04:24 | Ashlesha   | Mercury  | 3   | Direct | -       |
| Saturn    | Scorpio     | 05:46:47 | Anuradha   | Saturn   | 1   | Retro  | -       |
| Moon      | Gemini      | 11:03:52 | Aridra     | Rahu     | 2   | Direct | -       |
| Rahu      | Virgo       | 12:25:45 | Hasta      | Moon     | 1   | Retro  | -       |
| Ketu      | Pisces      | 12:25:45 | U.Bhadra   | Saturn   | 3   | Retro  | -       |
| Uranus    | Pisces      | 25:49:18 | Revati     | Mercury  | 3   | Direct | -       |
| Neptune   | Aquarius    | 15:44:18 | Satabhisha | Rahu     | 3   | Retro  | -       |
| Pluto     | Sagittarius | 20:39:36 | P.Sada     | Venus    | 3   | Retro  | -       |

# Lagna Kundali













# **Bhav Table**

| Bhav | Bhav Begins |          | Mid Bhav    |          |
|------|-------------|----------|-------------|----------|
| 1    | Virgo       | 05:02:14 | Virgo       | 19:57:19 |
| 2    | Libra       | 05:02:14 | Libra       | 20:07:08 |
| 3    | Scorpio     | 05:12:03 | Scorpio     | 20:16:58 |
| 4    | Sagittarius | 05:21:53 | Sagittarius | 20:26:47 |
| 5    | Capricorn   | 05:21:53 | Capricorn   | 20:16:58 |
| 6    | Aquarius    | 05:12:03 | Aquarius    | 20:07:08 |
| 7    | Pisces      | 05:02:14 | Pisces      | 19:57:19 |
| 8    | Aries       | 05:02:14 | Aries       | 20:07:08 |
| 9    | Taurus      | 05:12:03 | Taurus      | 20:16:58 |
| 10   | Gemini      | 05:21:53 | Gemini      | 20:26:47 |
| 11   | Cancer      | 05:21:53 | Cancer      | 20:16:58 |
| 1