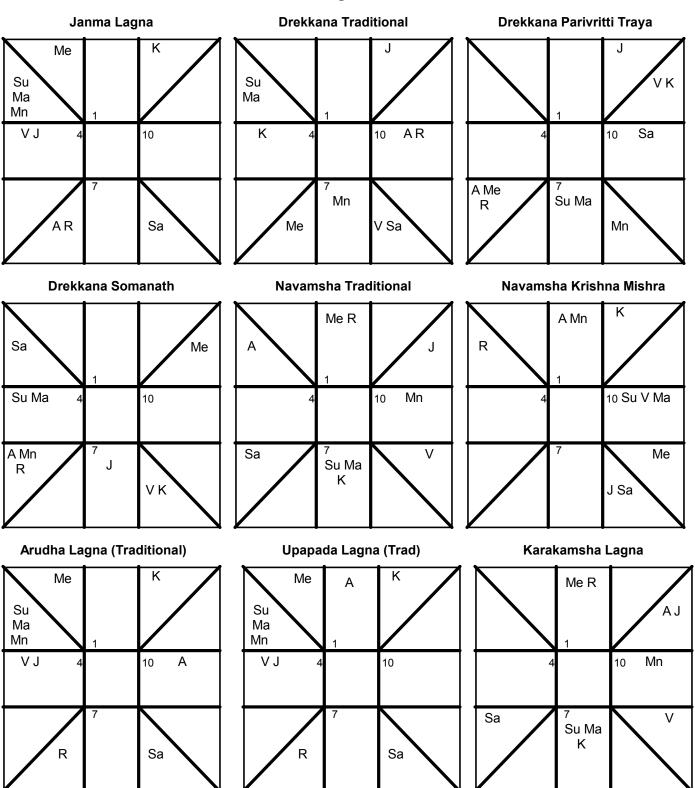

02/14/26/38/50/62/74/86/98/110 01/13/25/37/49/61/73/85/97/109 12/24/36/48/60/72/84/96/108/120

Besides the Ascendant, the Moon and the Sun are also considered as reckoning points individually. Sudarshana Chakra gives the combined view of the horoscope from these three different reckoning points - the Ascendant, the Moon and the Sun - at a glance.

Auspicious and inauspicious happenings and the age periods of their occurences are predicted from Sudarshan Chakra.