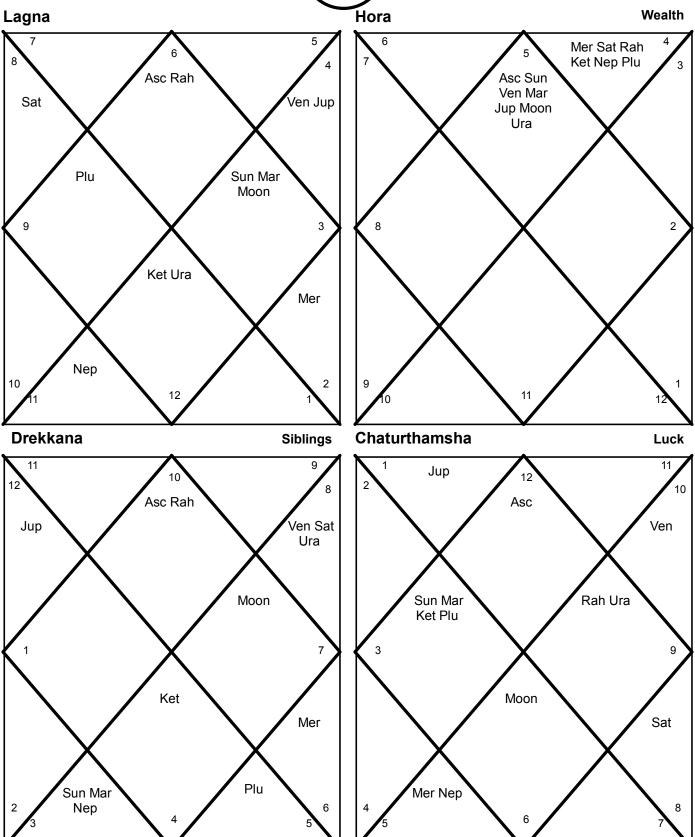

# Lagna Kundali

# **Bhav Table**

| Bhav | Bhav Begins |          | Mid Bhav    |          |
|------|-------------|----------|-------------|----------|
| 1    | Virgo       | 05:02:14 | Virgo       | 19:57:19 |
| 2    | Libra       | 05:02:14 | Libra       | 20:07:08 |
| 3    | Scorpio     | 05:12:03 | Scorpio     | 20:16:58 |
| 4    | Sagittarius | 05:21:53 | Sagittarius | 20:26:47 |
| 5    | Capricorn   | 05:21:53 | Capricorn   | 20:16:58 |
| 6    | Aquarius    | 05:12:03 | Aquarius    | 20:07:08 |
| 7    | Pisces      | 05:02:14 | Pisces      | 19:57:19 |
| 8    | Aries       | 05:02:14 | Aries       | 20:07:08 |
| 9    | Taurus      | 05:12:03 | Taurus      | 20:16:58 |
| 10   | Gemini      | 05:21:53 | Gemini      | 20:26:47 |
| 11   | Cancer      | 05:21:53 | Cancer      | 20:16:58 |
| 12   | Leo         | 05:12:03 | Leo         | 20:07:08 |

# **Bhav Chalit Chakra**

# Chandra Kundli