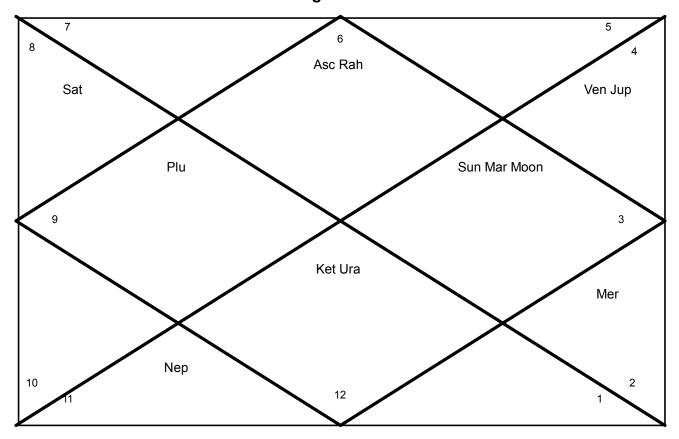

02/14/26/38/50/62/74/86/98/110 01/13/25/37/49/61/73/85/97/109 12/24/36/48/60/72/84/96/108/120

Besides the Ascendant, the Moon and the Sun are also considered as reckoning points individually. Sudarshana Chakra gives the combined view of the horoscope from these three different reckoning points - the Ascendant, the Moon and the Sun - at a glance.

Auspicious and inauspicious happenings and the age periods of their occurences are predicted from Sudarshan Chakra.