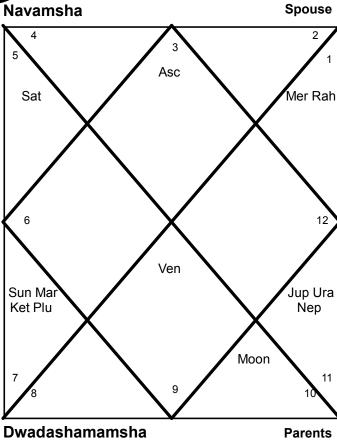

ni      | 01:02:07 | Mrigsiras  | Mars     | 3   | Direct | -       |
| Jupiter   | Cancer      | 25:04:24 | Ashlesha   | Mercury  | 3   | Direct | -       |
| Saturn    | Scorpio     | 05:46:47 | Anuradha   | Saturn   | 1   | Retro  | -       |
| Moon      | Gemini      | 11:03:52 | Aridra     | Rahu     | 2   | Direct | -       |
| Rahu      | Virgo       | 12:25:45 | Hasta      | Moon     | 1   | Retro  | -       |
| Ketu      | Pisces      | 12:25:45 | U.Bhadra   | Saturn   | 3   | Retro  | -       |
| Uranus    | Pisces      | 25:49:18 | Revati     | Mercury  | 3   | Direct | -       |
| Neptune   | Aquarius    | 15:44:18 | Satabhisha | Rahu     | 3   | Retro  | -       |
| Pluto     | Sagittarius | 20:39:36 | P.Sada     | Venus    | 3   | Retro  | -       |

# Lagna Kundali





















# **Bhav Table**

| Bhav | Bhav Begins |          | Mid Bhav    |          |
|------|-------------|----------|-------------|----------|
| 1    | Virgo       | 05:02:14 | Virgo       | 19:57:19 |
| 2    | Libra       | 05:02:14 | Libra       | 20:07:08 |
| 3    | Scorpio     | 05:12:03 | Scorpio     | 20:16:58 |
| 4    | Sagittarius | 05:21:53 | Sagittarius | 20:26:47 |
| 5    | Capricorn   | 05:21:53 | Capricorn   | 20:16:58 |
| 6    | Aquarius    | 05:12:03 | Aquarius    | 20:07:08 |
| 7    | Pisces      | 05:02:14 | Pisces      | 19:57:19 |
| 8    | Aries       | 05:02:14 | Aries       | 20:07:08 |
| 9    | Taurus      | 05:12:03 | Taurus      | 20:16:58 |
| 10   | Gemini      | 05:21:53 | Gemini      | 20:26:47 |
| 11   | Cancer      | 05:21:53 | Cancer      | 20:16:58 |
| 1